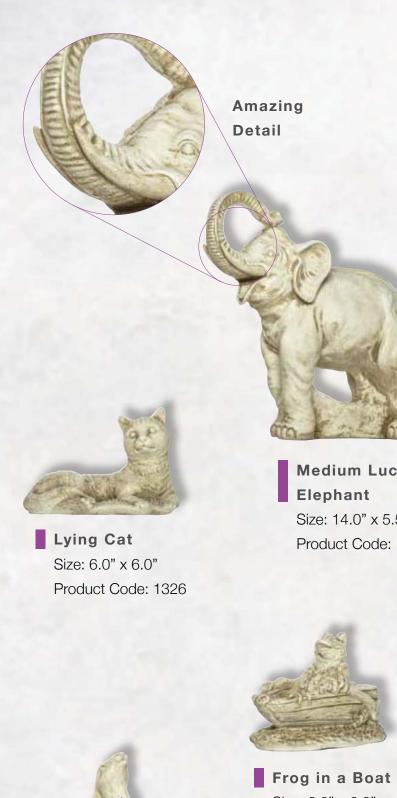

#### Animals

Hippo

Size: 9.0" x 14.0" Product Code: 1306

Large Lucky Lion

Size: 6.0" x 5.0" Product Code: 1310

Small Lucky Lion

Size: 4.0" x 3.5" Product Code: 1311

Small British Bulldog

Size: 7.0" x 7.0"

Sitting Cat

Size: 9.0" x 4.0"

Product Code: 1325