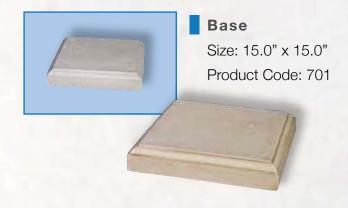

# Plinths and Bases

Oxford Plinth
Size: 15.5" x 12.0"
Product Code: 702

**Roman Plinth**Size: 13.0" x 11.5

Size: 13.0" x 11.5" Product Code: 703

**Plinth** Size: 23.0" x 15.0"

Large Oxford