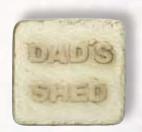

Product Code: PLQ115ANT

Welcome Sign
Wood Effect Plaque

Size: 4.5" x 7.5"

Product Code: PLQ116ANT

Dad's Shed Plaque

Size: 8.0" x 8.0"

Product Code: PLQ117ANT

Dad's Workshop Plaque