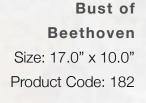

#### Busts

Bust of Rose
Size: 17.0" x 8.0"
Product Code: 186

Bust of Marcus
Size: 20.0" x 13.5"
Product Code: 184

Bust of Donna
Size: 18.0" x 9.0"
Product Code: 185

Bust of Mozart
Size: 17.5" x 11.0"
Product Code: 183