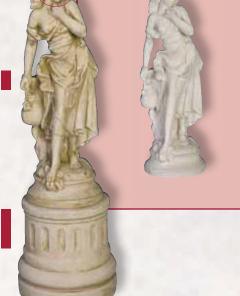

# Figures

Lovers
Size: 15.5" x 7.5"
Product Code: 111

Maid of Spring
Size: 27.0" x 8.0"
Product Code: 112

Amazing Detail

Roman Maid Size: 25.5 "x 8.0" Product Code: 116

Size: 15.5" x 12.0" Product Code: 702