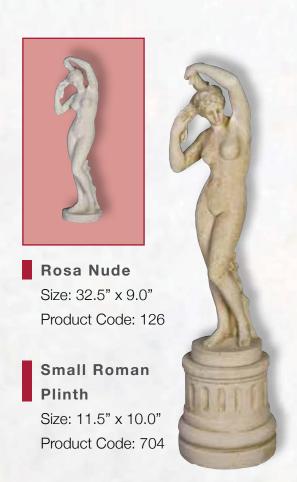

#### Large Scroll Pot

Size: 19.5" x 16.5" x 8.0"

Product Code: 605

Large Roman
Plinth

Size: 13.0" x 11.5"

Product Code: 703