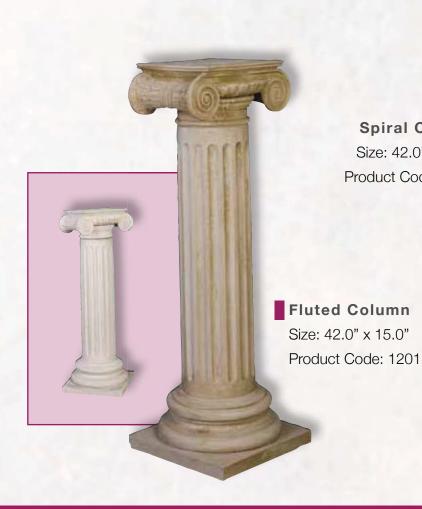

Product Code: 603



Size: 11.5" x 13.5" x 10.0"

Product Code: 604



# Amazing Detail

#### Wicker Pot

Size: 12.0" x 12.0" x 9.0"



# Plinths and Bases







Oxford Plinth
Size: 15.5" x 12.0"
Product Code: 702





**Roman Plinth**Size: 13.0" x 11.5

Size: 13.0" x 11.5" Product Code: 703



**Plinth** Size: 23.0" x 15.0"

Large Oxford

## Sundials



Spiral Sundial

Size: 19.0" x 11.0" Product Code: 910



Twisted Ivy Sundial

Size: 27.5" x 10.0" Product Code: 907



Rose Sundial

Size: 22.0" x 11.0"

Product Code: 908



**Tumbleboy** Sundial

Size: 35.5" x 11.5" Product Code: 905



Column **Armillary** Sundial

Size: 59.75" x 15.0"

Product Code: 911



Size: 59.85" x 10.0"

Product Code: 912



Tumbleboy **Armillary** Sundial

Size: 53.25" x 11.5"

## Pedestals and Columns











# Finials and Toadstools



Product Code: 1103



Small Lion
Size: 18.0" x 9.0"
Product Code: 1107



Cone Toadstool
Size: 9.0" x 6.0"
Product Code: TOS102



Flat Toadstool
Size: 8.0" x 8.0"
Product Code: TOS103

Product Code: 1108





Small Mushroom
Size: 14.0" x 8.0"
Product Code: TOS104



#### Animals



Hippo

Size: 9.0" x 14.0" Product Code: 1306



Large Lucky Lion

Size: 6.0" x 5.0" Product Code: 1310



Small Lucky Lion

Size: 4.0" x 3.5" Product Code: 1311



Small British Bulldog

Size: 8.0" x 7.5" Product Code: 1320



Pairs of Cats

Size: 8.5" x 3.5"

Product Code: 1318



Amazing Detail



Medium British Bulldog

Size: 12.0" x 8.0" Product Code: 1319



Frog

Size: 7.0" x 7.0"





Sitting Cat

Size: 9.0" x 4.0"

Product Code: 1325

#### Animals



Sleeping Dragon

Size