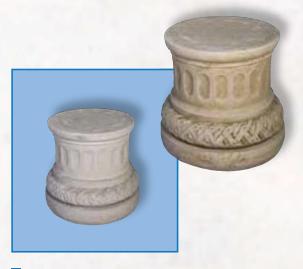

#### Large Scroll Pot

Size: 19.5" x 16.5" x 8.0"

Product Code: 605

Large Roman
Plinth

Size: 13.0" x 11.5"

Product Code: 703