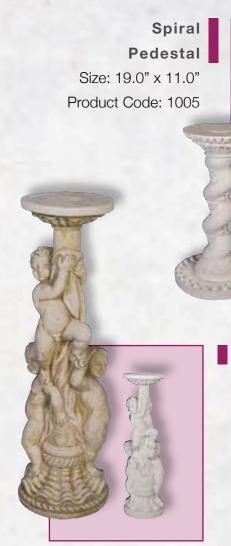

## Sundials

Spiral Sundial

Size: 19.0" x 11.0" Product Code: 910

Twisted Ivy Sundial

Size: 27.5" x 10.0" Product Code: 907

Rose Sundial

Size: 22.0" x 11.0"

Product Code: 908

**Tumbleboy** Sundial

Size: 35.5" x 11.5" Product Code: 905

Column **Armillary** Sundial

Size: 59.75" x 15.0"

Product Code: 911

Size: 59.85" x 10.0"

Product Code: 912

Tumbleboy **Armillary** Sundial