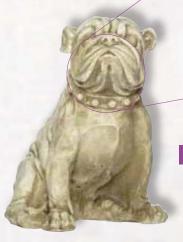

#### Animals

Hippo

Size: 9.0" x 14.0" Product Code: 1306

Large Lucky Lion

Size: 6.0" x 5.0" Product Code: 1310

Small Lucky Lion

Size: 4.0" x 3.5" Product Code: 1311

Small British Bulldog

Size: 8.0" x 7.5" Product Code: 1320

Pairs of Cats

Size: 8.5" x 3.5"

Product Code: 1318

Amazing Detail

Medium British Bulldog

Size: 12.0" x 8.0" Product Code: 1319

Frog