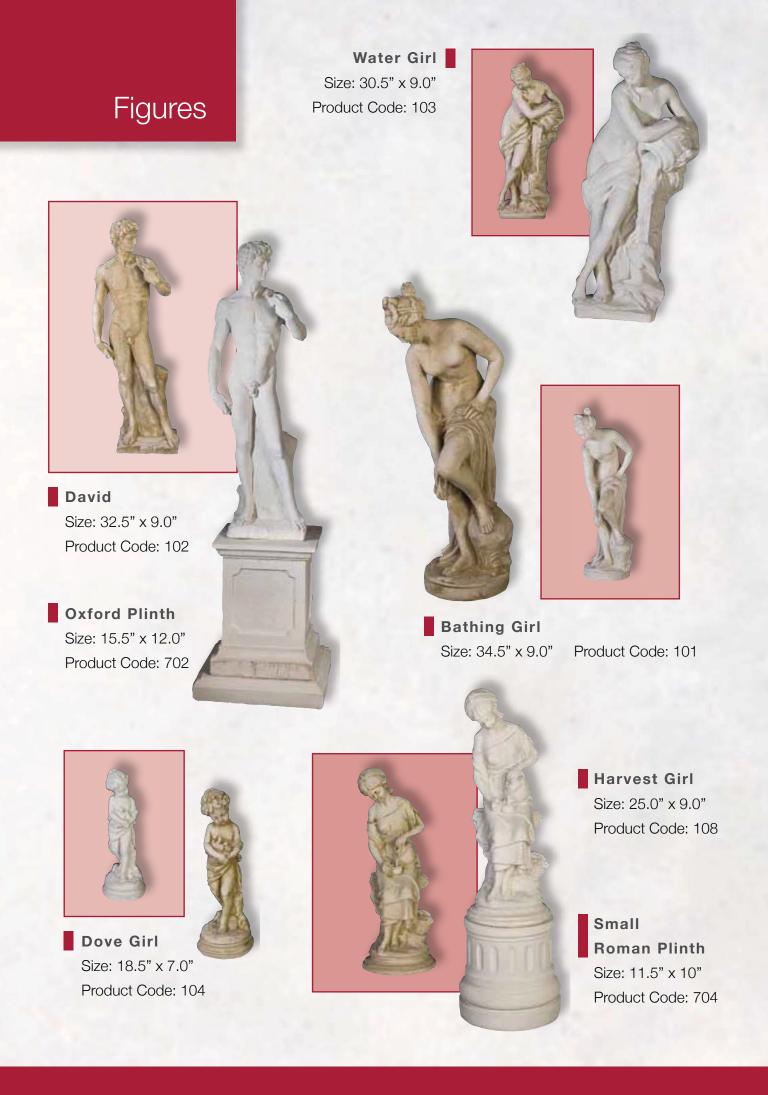

# Figures

Lovers
Size: 15.5" x 7.5"
Product Code: 111

Maid of Spring
Size: 27.0" x 8.0"
Product Code: 112

Amazing Detail

Roman Maid Size: 25.5 "x 8.0" Product Code: 116

Size: 15.5" x 12.0" Product Code: 702

# Figures

Size: 24.0" x 9.0" Product Code: 121

Oxford Plinth Size: 15.5" x 12.0" Product Code: 702

Hebe Size: 47.5" x 27.0" Product Code: 124

#### Busts

Bust of Rose
Size: 17.0" x 8.0"
Product Code: 186

Bust of Marcus
Size: 20.0" x 13.5"
Product Code: 184

Bust of Donna
Size: 18.0" x 9.0"
Product Code: 185

Bust of Mozart
Size: 17.5" x 11.0"
Product Code: 183