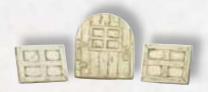

Size: 12.0" x 6.5"

Product Code: PLQ136ANT

Fairy Door Plaque

Size: 5.0" x 4.5"

Product Code: PLQ132ANT

Fairy Windows (Pair)
Plaque

Size: 3.0" x 4.0" (each)

Product Code: PLQ133ANT

Fairy Door and 2 Windows
Plaque Pack
Available in Antique, Red,
Green or Black

Size: Door: 5.0" x 4.5" Windows:

3.0" x 4.0" (each)

Product Code: PLQ138ANT/GRN/BLK

Sweet Pea & Snapdragon Plaque

Size: 7.0" x 10.5"