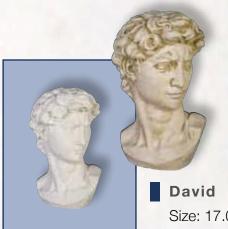

#### Busts

Bust of Rose
Size: 17.0" x 8.0"
Product Code: 186

Bust of Marcus
Size: 20.0" x 13.5"
Product Code: 184

Bust of Donna
Size: 18.0" x 9.0"
Product Code: 185

Bust of Mozart
Size: 17.5" x 11.0"
Product Code: 183