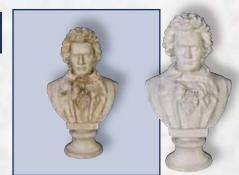

#### Busts

Bust of Rose
Size: 17.0" x 8.0"
Product Code: 186

Bust of Marcus
Size: 20.0" x 13.5"
Product Code: 184

Bust of Donna
Size: 18.0" x 9.0"
Product Code: 185

Bust of Mozart
Size: 17.5" x 11.0"
Product Code: 183