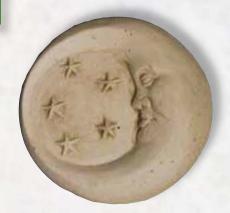

#### Plaques

Small Buddha Plaque

Size: 11.0" x 7.0" x 4.0"

Product Code: PLQ101ANT

Moon and Stars Plaque

Size: 14.0" x 14.0" x 2.0"

Product Code: PLQ103ANT

Large Lion Mask Plaque