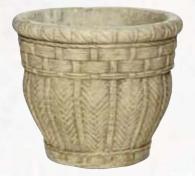

: 47.5" x 27.0" Product Code: 124











#### Busts







Bust of Rose
Size: 17.0" x 8.0"
Product Code: 186







Bust of Marcus
Size: 20.0" x 13.5"
Product Code: 184

Bust of Donna
Size: 18.0" x 9.0"
Product Code: 185



Bust of Mozart
Size: 17.5" x 11.0"
Product Code: 183







# Birdbaths





Bird on Hand Size: 8.0" x 9.0" Product Code: 314







Spiral
Size: 23.0" x 16.0"
Product Code: 307









#### Pots and Tubs

#### Large Scroll Pot

Size: 19.5" x 16.5" x 8.0"

Product Code: 605



Large Roman
Plinth

Size: 13.0" x 11.5"

Product Code: 703



#### **Barrel Pot**

Size: 9.5" x 11.5" x 8.0"

Product Code: 601



Size: 30.0" x 30.0" x 7.5"

Product Code: 603



Size: 11.5" x 13.5" x 10.0"

Product Code: 604



# Amazing Detail

#### Wicker Pot

Size: 12.0" x 12.0" x 9.0"



# Plinths and Bases







Oxford Plinth
Size: 15.5" x 12.0"
Product Code: 702





**Roman Plinth**Size: 13.0" x 11.5

Size: 13.0" x 11.5" Product Code: 703



**Plinth** Size: 23.0" x 15.0"

Large Oxford

## Sundials



Spiral Sundial

Size: 19.0" x 11.0" Product Code: 910



Twisted Ivy Sundial

Size: 27.5" x 10.0" Product Code: 907



Rose Sundial

Size: 22.0" x 11.0"

Product Code: 908



**Tumbleboy** Sundial

Size: 35.5" x 11.5" Product Code: 905



Column **Armillary** Sundial

Size: 59.75" x 15.0"

Product Code: 911



Size: 59.85" x 10.0"

Product Code: 912



Tumbleboy **Armillary** Sundial

Size: 53.25" x 11.5"

## Pedestals and Columns











# Finials and Toadstools



Product Code: 1103



Small Lion
Size: 18.0" x 9.0"
Product Code: 1107



Cone Toadstool
Size: 9.0" x