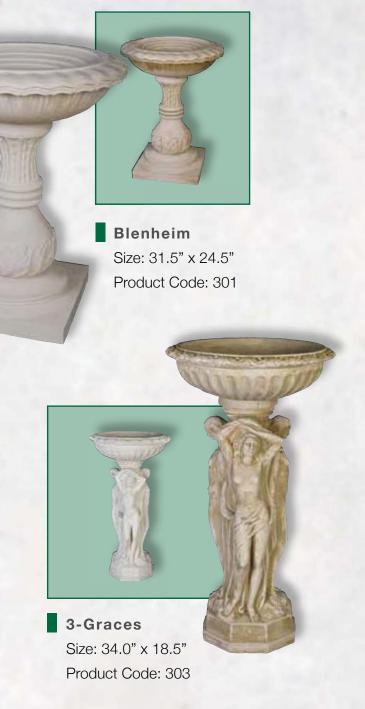

# Birdbaths

Bird on Hand Size: 8.0" x 9.0" Product Code: 314

Spiral
Size: 23.0" x 16.0"
Product Code: 307