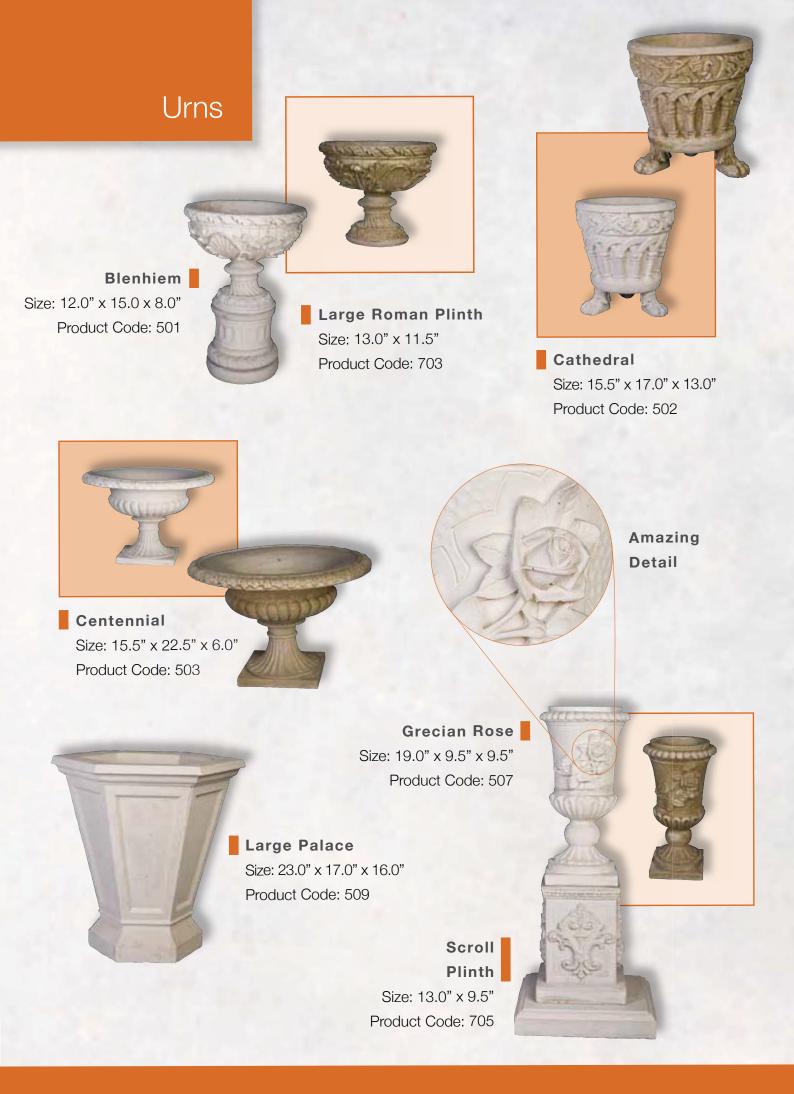

#### Large Scroll Pot

Size: 19.5" x 16.5" x 8.0"

Product Code: 605

Large Roman
Plinth

Size: 13.0" x 11.5"

Product Code: 703