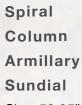

## Sundials

Spiral Sundial

Size: 19.0" x 11.0" Product Code: 910

Twisted Ivy Sundial

Size: 27.5" x 10.0" Product Code: 907

Rose Sundial

Size: 22.0" x 11.0"

Product Code: 908