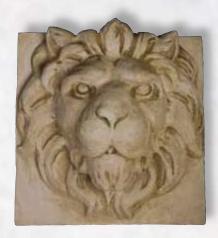

#### Plaques

Small Buddha Plaque

Size: 11.0" x 7.0" x 4.0"

Product Code: PLQ101ANT

Moon and Stars Plaque

Size: 14.0" x 14.0" x 2.0"

Product Code: PLQ103ANT

Large Lion Mask Plaque

Size: 14.0" x 14.0" x 11.0" Product Code: PLQ105ANT

Small Lion Mask Plaque

Size: 4.5" x 7.0"

Product Code: PLQ104ANT

Harvest Greenman
Plaque (Antique)

Size: 6.0" x 4.5"

Product Code: PLQ106ANT

Harvest Greenman Plaque (Green)