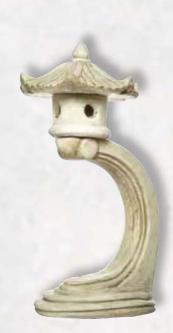

5"

Product Code: 1336ANT



**Resting Angel** 

Size: 12" x 6"

Product Code: 1335ANT



Birds On Boot

Size: 11" x 6" x 6"

Product Code: 1337ANT

## Buddhas and Lanterns



Meditating Buddha Size: 13.5" x 10.0" x 6.0" Product Code: BUD101



Small Laughing Buddha Size: 10.0" x 7.0" x 7.0" Product Code: BUD102



Medium Laughing Buddha Size: 12.0" x 13.5" Product Code: BUD103







Small Meditating Buddha

Size: 10.0" x 5.5"

Product Code: BUD105

Medium Lucky Buddha Size: 12.0" x 13.0" Product Code: BUD107



Large Laughing Buddha
Size: 31.0" x 22.0"

Product Code: BUD110



See No Evil Buddha

Size: 7.0" x 7.0"

Product Code: BUD112



Hear No Evil Buddha

Size: 7.0" x 7.0"

Product Code: BUD113





Small Lucky Buddha

Size: 7.0" x 7.0"

Product Code: BUD106



Product Code: BUD115



Medium Lantern

Size: 26.0" x 12.0"

Product Code: LAT102



#### Plaques



Small Buddha Plaque

Size: 11.0" x 7.0" x 4.0"

Product Code: PLQ101ANT



Moon and Stars Plaque

Size: 14.0" x 14.0" x 2.0"

Product Code: PLQ103ANT



Large Lion Mask Plaque

Size: 14.0" x 14.0" x 11.0" Product Code: PLQ105ANT



Small Lion Mask Plaque

Size: 4.5" x 7.0"

Product Code: PLQ104ANT



Harvest Greenman
Plaque (Antique)

Size: 6.0" x 4.5"

Product Code: PLQ106ANT



Harvest Greenman Plaque (Green)

Size: 6.0" x 4.5"

Product Code: PLQ106GRN



Lucky Star Greenman Plaque (Antique)

Size: 7.0" x 7.0"

Product Code: PLQ107ANT



Lucky Star Greenman
Plaque (Green)

Size: 7.0" x 7.0"

Product Code: PLQ107GRN



Spring Greenman Plaque (Antique)

Size: 7.0" x 6.0"

Product Code: PLQ108ANT



Spring Greenm