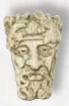

Size: 14.0" x 14.0" x 11.0" Product Code: PLQ105ANT

Small Lion Mask Plaque

Size: 4.5" x 7.0"

Product Code: PLQ104ANT

Harvest Greenman
Plaque (Antique)

Size: 6.0" x 4.5"

Product Code: PLQ106ANT

Harvest Greenman Plaque (Green)

Size: 6.0" x 4.5"

Product Code: PLQ106GRN

Lucky Star Greenman Plaque (Antique)

Size: 7.0" x 7.0"

Product Code: PLQ107ANT

Lucky Star Greenman
Plaque (Green)

Size: 7.0" x 7.0"

Product Code: PLQ107GRN