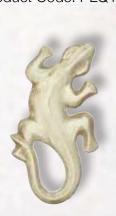

#### Plaques

Celtic Cross Plaque

Size: 10.0" x 8.0"

Product Code: PLQ131ANT

Grandad's Workshop Plaque

Size: 9.5" x 13.5"

Product Code: PLQ134ANT

Lizard Plaque (Antique)

Size: 12.0" x 6.5"

Product Code: PLQ136ANT

Fairy Door Plaque

Size: 5.0" x 4.5"

Product Code: PLQ132ANT

Fairy Windows (Pair)
Plaque

Size: 3.0" x 4.0" (each)

Product Code: PLQ133ANT