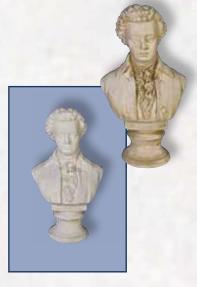

#### Busts

Bust of Rose
Size: 17.0" x 8.0"
Product Code: 186

Bust of Marcus
Size: 20.0" x 13.5"
Product Code: 184

Bust of Donna
Size: 18.0" x 9.0"
Product Code: 185

Bust of Mozart
Size: 17.5" x 11.0"
Product Code: 183