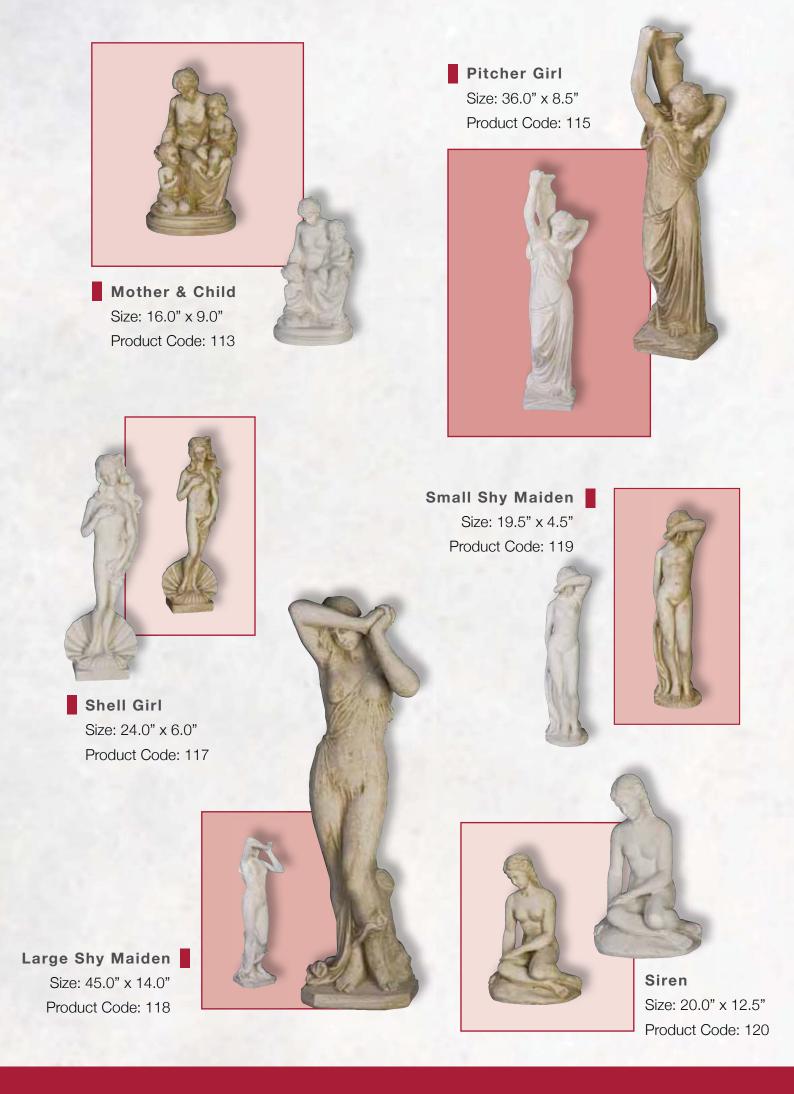

# Figures

Lovers
Size: 15.5" x 7.5"
Product Code: 111

Maid of Spring
Size: 27.0" x 8.0"
Product Code: 112

Amazing Detail

Roman Maid Size: 25.5 "x 8.0" Product Code: 116

Size: 15.5" x 12.0" Product Code: 702