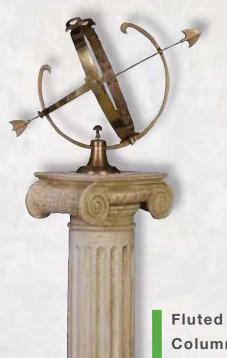

e: 19.5" x 16.5" x 8.0"

Product Code: 605



Large Roman
Plinth

Size: 13.0" x 11.5"

Product Code: 703



#### **Barrel Pot**

Size: 9.5" x 11.5" x 8.0"

Product Code: 601



Size: 30.0" x 30.0" x 7.5"

Product Code: 603



Size: 11.5" x 13.5" x 10.0"

Product Code: 604



# Amazing Detail

#### Wicker Pot

Size: 12.0" x 12.0" x 9.0"



# Plinths and Bases







Oxford Plinth
Size: 15.5" x 12.0"
Product Code: 702





**Roman Plinth**Size: 13.0" x 11.5

Size: 13.0" x 11.5" Product Code: 703



**Plinth** Size: 23.0" x 15.0"

Large Oxford

## Sundials



Spiral Sundial

Size: 19.0" x 11.0" Product Code: 910



Twisted Ivy Sundial

Size: 27.5" x 10.0" Product Code: 907



Rose Sundial

Size: 22.0" x 11.0"

Product Code: 908



**Tumbleboy** Sundial

Size: 35.5" x 11.5" Product Code: 905



Column **Armillary** Sundial

Size: 59.75" x 15.0"

Product Code: 911



Size: 59.85" x 10.0"

Product Code: 912



Tumbleboy **Armillary** Sundial

Size: 53.25" x 11.5"

## Pedestals and Columns











# Finials and Toadstools



Product Code: 1103



Small Lion
Size: 18.0" x 9.0"
Product Code: 1107



Cone Toadstool
Size: 9.0" x 6.0"
Product Code: TOS102



Flat Toadstool
Size: 8.0" x 8.0"
Product Code: TOS103

Product Code: 1108





Small Mushroom
Size: 14.0" x 8.0"
Product Code: TOS104



#### Animals



Hippo

Size: 9.0" x 14.0" Product Code: 1306



Large Lucky Lion

Size: 6.0" x 5.0" Product Code: 1310



Small Lucky Lion

Size: 4.0" x 3.5" Product Code: 1311



Small British Bulldog

Size: 8.0" x 7.5" Product Code: 1320



Pairs of Cats

Size: 8.5" x 3.5"

Product Code: 1318