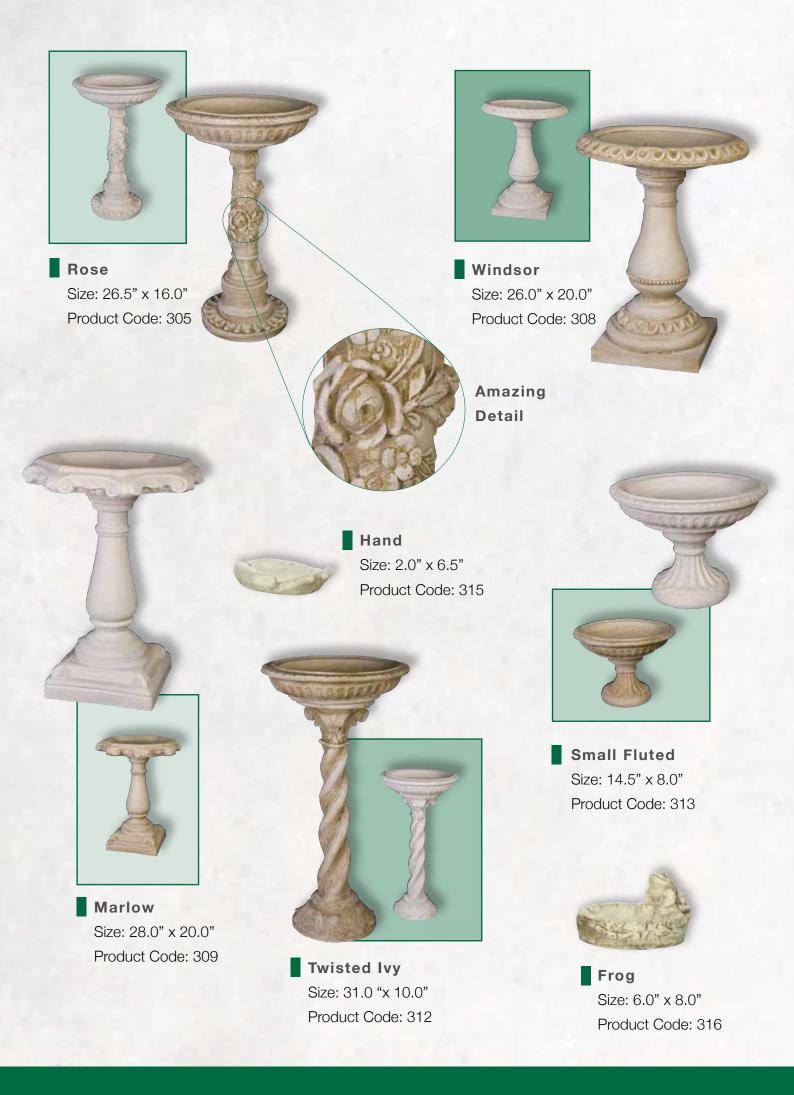

# Birdbaths

Bird on Hand Size: 8.0" x 9.0" Product Code: 314

Spiral
Size: 23.0" x 16.0"
Product Code: 307