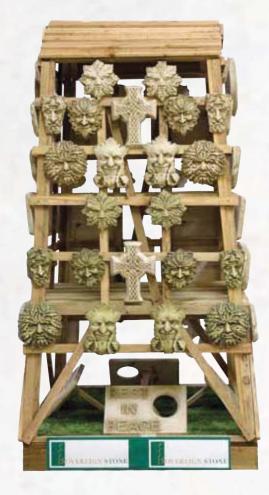

# Pop Up Display Stand

A pop up display stand is a convenient and robust way to store and display our handmade plaques on the shop floor.

You only need an area 3ft square to help you maximise your sales and profit opportunity.

To find out how you can qualify for your FREE display stand please call 07717 722765 for further information.