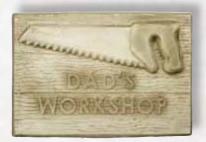

Product Code: PLQ115ANT

Welcome Sign
Wood Effect Plaque

Size: 4.5" x 7.5"

Product Code: PLQ116ANT

Dad's Shed Plaque

Size: 8.0" x 8.0"

Product Code: PLQ117ANT

Dad's Workshop Plaque

Size: 9.5" x 13.5"

Product Code: PLQ118ANT

Fancy Welcome Sign Plaque

Size: 5.0" x 8.0"

Product Code: PLQ119ANT

Grandad's Shed Plaque

Size: 8.0" x 8.0"

Product Code: PLQ120ANT