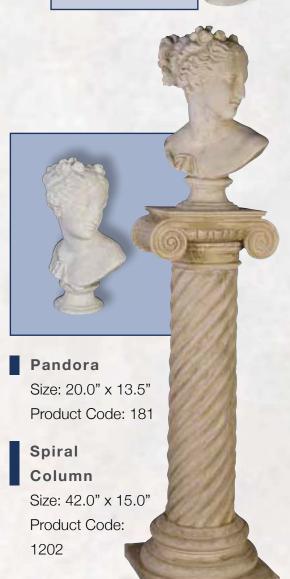

re available in

White and Antique finishes





White

Antique







Fruit Girl
Size: 26.5" x 8.0"
Product Code: 107

Fruit Boy
Size: 26.5" x 8.0"
Product Code: 106





# Figures



Lovers
Size: 15.5" x 7.5"
Product Code: 111



Maid of Spring
Size: 27.0" x 8.0"
Product Code: 112

Amazing Detail



Roman Maid Size: 25.5 "x 8.0" Product Code: 116





Size: 15.5" x 12.0" Product Code: 702



# Figures



Size: 24.0" x 9.0" Product Code: 121



Oxford Plinth Size: 15.5" x 12.0" Product Code: 702





Hebe Size: 47.5" x 27.0" Product Code: 124











#### Busts







Bust of Rose
Size: 17.0" x 8.0"
Product Code: 186







Bust of Marcus
Size: 20.0" x 13.5"
Product Code: 184

Bust of Donna
Size: 18.0" x 9.0"
Product Code: 185



Bust of Mozart
Size: 17.5" x 11.0"
Product Code: 183







# Birdbaths





Bird on Hand Size: 8.0" x 9.0" Product Code: 314







Spiral
Size: 23.0" x 16.0"
Product Code: 307









#### Pots and Tubs

#### Large Scroll Pot

Size: 19.5" x 16.5" x 8.0"

Product Code: 605



Large Roman
Plinth

Size: 13.0" x 11.5"

Product Code: 703



#### **Barrel Pot**

Size: 9.5" x 11.5" x 8.0"

Product Code: 601



Size: 30.0" x 30.0" x 7.5"

Product Code: 603



Size: 11.5" x 13.5" x 10.0"

Product Code: 604



# Amazing Detail

#### Wicker Pot

Size: 12.0" x 12.0" x 9.0"



# Plinths and Bases







Oxford Plinth
Size: 15.5" x 12.0"
Product Code: 702





**Roman Plinth**Size: 13.0" x 11.5

Size: 13.0" x 11.5" Product Code: 703



**Plinth** Size: 23.0" x 15.0"

Large Oxford

## Sundials



Spiral Sundial

Size: 19.0" x 11.0" Product Code: 910



Twi