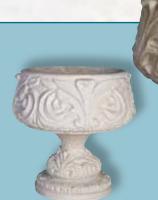

#### Pots and Tubs

#### Large Scroll Pot

Size: 19.5" x 16.5" x 8.0"

Product Code: 605

Large Roman
Plinth

Size: 13.0" x 11.5"

Product Code: 703