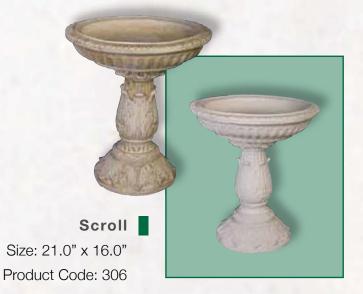

# Birdbaths

Bird on Hand Size: 8.0" x 9.0" Product Code: 314

Spiral
Size: 23.0" x 16.0"
Product Code: 307