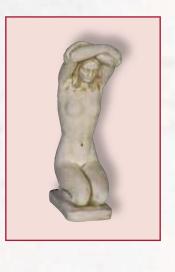

# Figures

Lovers
Size: 15.5" x 7.5"
Product Code: 111

Maid of Spring
Size: 27.0" x 8.0"
Product Code: 112

Amazing Detail

Roman Maid Size: 25.5 "x 8.0" Product Code: 116

Size: 15.5" x 12.0" Product Code: 702