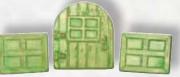

Fairy Door and 2 Windows
Plaque Pack
Available in Antique, Red,
Green or Black

Size: Door: 5.0" x 4.5" Windows:

3.0" x 4.0" (each)

Product Code: PLQ138ANT/GRN/BLK

Sweet Pea & Snapdragon Plaque

Size: 7.0" x 10.5"