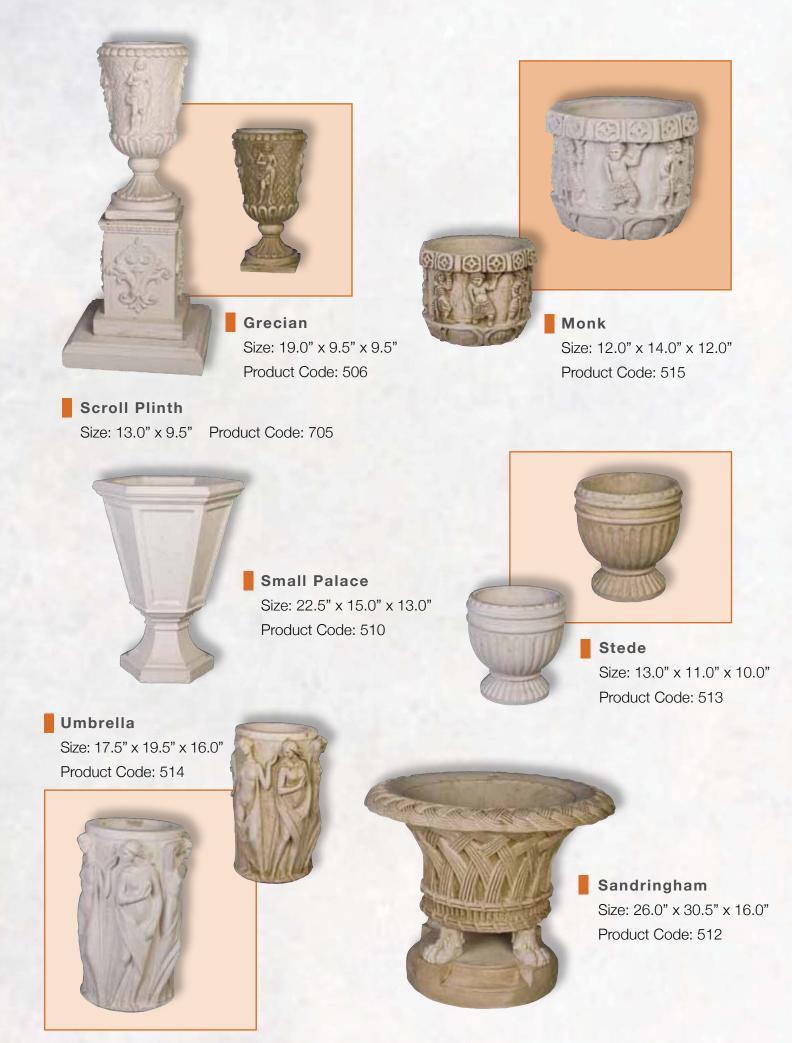

# Plinths and Bases

Oxford Plinth
Size: 15.5" x 12.0"
Product Code: 702

**Roman Plinth**Size: 13.0" x 11.5

Size: 13.0" x 11.5" Product Code: 703

**Plinth** Size: 23.0" x 15.0"

Large Oxford