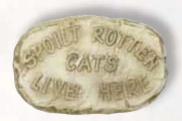

#### Kind Heart Plaque

Size: 8.0" x 14.0"

Product Code: PLQ113ANT

Spoilt Rotten Cats Live Here Plaque

Size: 7.0" x 10.5"

Product Code: PLQ114ANT

Spoilt Rotten Dogs Live Here Plaque

Size: 7.0" x 10.5"