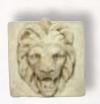

#### Plaques

Small Buddha Plaque

Size: 11.0" x 7.0" x 4.0"

Product Code: PLQ101ANT

Moon and Stars Plaque

Size: 14.0" x 14.0" x 2.0"

Product Code: PLQ103ANT

Large Lion Mask Plaque

Size: 14.0" x 14.0" x 11.0" Product Code: PLQ105ANT

Small Lion Mask Plaque

Size: 4.5" x 7.0"

Product Code: PLQ104ANT

Harvest Greenman
Plaque (Antique)

Size: 6.0" x 4.5"

Product Code: PLQ106ANT

Harvest Greenman Plaque (Green)