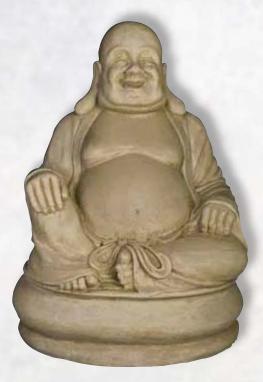

## Buddhas and Lanterns

Meditating Buddha Size: 13.5" x 10.0" x 6.0" Product Code: BUD101

Small Laughing Buddha Size: 10.0" x 7.0" x 7.0" Product Code: BUD102

Medium Laughing Buddha Size: 12.0" x 13.5" Product Code: BUD103

Small Meditating Buddha

Size: 10.0" x 5.5"

Product Code: BUD105

Medium Lucky Buddha Size: 12.0" x 13.0" Product Code: BUD107

Large Laughing Buddha
Size: 31.0" x 22.0"

Product Code: BUD110

See No Evil Buddha

Size: 7.0" x 7.0"

Product Code: BUD112

Hear No Evil Buddha

Size: 7.0" x 7.0"

Product Code: BUD113

Small Lucky Buddha

Size: 7.0" x 7.0"

Product Code: BUD106