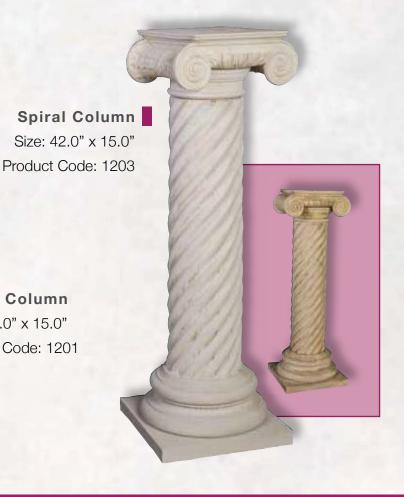

oduct Code: 603



Size: 11.5" x 13.5" x 10.0"

Product Code: 604



# Amazing Detail

#### Wicker Pot

Size: 12.0" x 12.0" x 9.0"



# Plinths and Bases







Oxford Plinth
Size: 15.5" x 12.0"
Product Code: 702





**Roman Plinth**Size: 13.0" x 11.5

Size: 13.0" x 11.5" Product Code: 703



**Plinth** Size: 23.0" x 15.0"

Large Oxford

## Sundials



Spiral Sundial

Size: 19.0" x 11.0" Product Code: 910



Twisted Ivy Sundial

Size: 27.5" x 10.0" Product Code: 907



Rose Sundial

Size: 22.0" x 11.0"

Product Code: 908



**Tumbleboy** Sundial

Size: 35.5" x 11.5" Product Code: 905



Column **Armillary** Sundial

Size: 59.75" x 15.0"

Product Code: 911



Size: 59.85" x 10.0"

Product Code: 912



Tumbleboy **Armillary** Sundial

Size: 53.25" x 11.5"

## Pedestals and Columns











# Finials and Toadstools



Product Code: 1103



Small Lion
Size: 18.0" x 9.0"
Product Code: 1107



Cone Toadstool
Size: 9.0" x 6.0"
Product Code: TOS102



Flat Toadstool
Size: 8.0" x 8.0"
Product Code: TOS103

Product Code: 1108





Small Mushroom
Size: 14.0" x 8.0"
Product Code: TOS104



#### Animals



Hippo

Size: 9.0" x 14.0" Product Code: 1306



Large Lucky Lion

Size: 6.0" x 5.0" Product Code: 1310



Small Lucky Lion

Size: 4.0" x 3.5" Product Code: 1311



Small British Bulldog

Size: 8.0" x 7.5" Product Code: 1320



Pairs of Cats

Size: 8.5" x 3.5"

Product Code: 1318



Amazing Detail



Medium British Bulldog

Size: 12.0" x 8.0" Product Code: 1319



Frog

Size: 7.0" x 7.0"





Sitting Cat

Size: 9.0" x 4.0"

Product Code: 1325

#### Animals



Sleeping Dragon

Size: