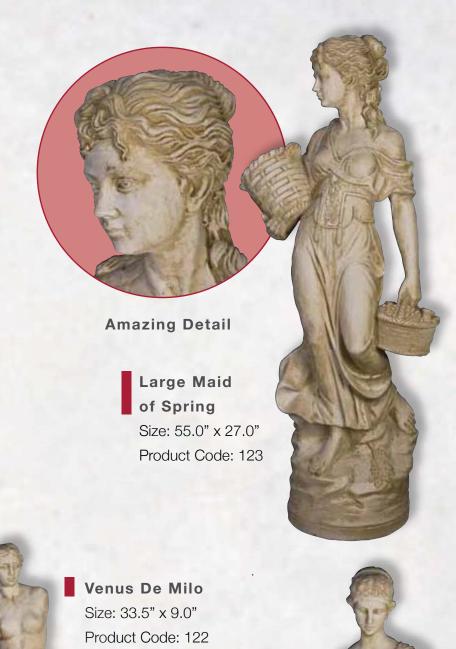

# Figures

Size: 24.0" x 9.0" Product Code: 121

Oxford Plinth Size: 15.5" x 12.0" Product Code: 702

Hebe Size: 47.5" x 27.0" Product Code: 124