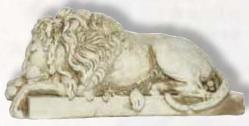

# Figures

Lovers
Size: 15.5" x 7.5"
Product Code: 111

Maid of Spring
Size: 27.0" x 8.0"
Product Code: 112

Amazing Detail

Roman Maid Size: 25.5 "x 8.0" Product Code: 116

Size: 15.5" x 12.0" Product Code: 702

# Figures

Size: 24.0" x 9.0" Product Code: 121

Oxford Plinth Size: 15.5" x 12.0" Product Code: 702

Hebe Size: 47.5" x 27.0" Product Code: 124