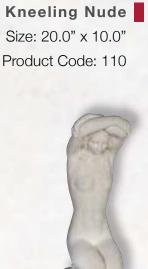

# Figures

Lovers
Size: 15.5" x 7.5"
Product Code: 111

Maid of Spring
Size: 27.0" x 8.0"
Product Code: 112

Amazing Detail

Roman Maid Size: 25.5 "x 8.0" Product Code: 116

Size: 15.5" x 12.0" Product Code: 702