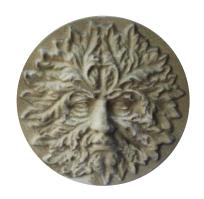

Size: 12.0" x 6.5"

Product Code: PLQ136RED

**Large Greenman**Size: 12" x 12"

Product Code: PLQ156ANT

**Leaf Greenman** 

Size: 16" x 9"

Product Code: PLQ157ANT

**Bearded Man** 