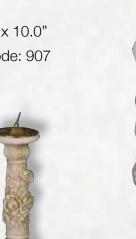

## Sundials

Spiral Sundial

Size: 19.0" x 11.0" Product Code: 910

Twisted Ivy Sundial

Size: 27.5" x 10.0" Product Code: 907

Rose Sundial

Size: 22.0" x 11.0"

Product Code: 908

**Tumbleboy** Sundial

Size: 35.5" x 11.5" Product Code: 905

Column **Armillary** Sundial

Size: 59.75" x 15.0"

Product Code: 911

Size: 59.85" x 10.0"

Product Code: 912

Tumbleboy **Armillary** Sundial