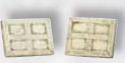

Size: 12.0" x 6.5"

Product Code: PLQ136ANT

Fairy Door Plaque

Size: 5.0" x 4.5"

Product Code: PLQ132ANT

Fairy Windows (Pair)
Plaque

Size: 3.0" x 4.0" (each)

Product Code: PLQ133ANT

Fairy Door and 2 Windows
Plaque Pack
Available in Antique, Red,
Green or Black

Size: Door: 5.0" x 4.5" Windows:

3.0" x 4.0" (each)

Product Code: PLQ138ANT/GRN/BLK

Sweet Pea & Snapdragon Plaque

Size: 7.0" x 10.5"