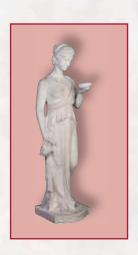

# Figures

Lovers
Size: 15.5" x 7.5"
Product Code: 111

Maid of Spring
Size: 27.0" x 8.0"
Product Code: 112

Amazing Detail

Roman Maid Size: 25.5 "x 8.0" Product Code: 116

Size: 15.5" x 12.0" Product Code: 702