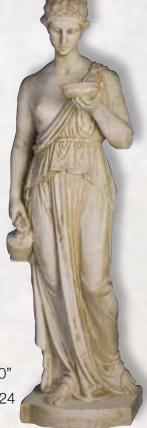

# Figures

Size: 24.0" x 9.0" Product Code: 121

Oxford Plinth Size: 15.5" x 12.0" Product Code: 702

Hebe Size: 47.5" x 27.0" Product Code: 124