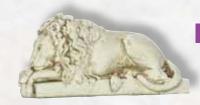

# Finials and Toadstools

Product Code: 1103

Small Lion
Size: 18.0" x 9.0"
Product Code: 1107

Cone Toadstool
Size: 9.0" x 6.0"
Product Code: TOS102

Flat Toadstool
Size: 8.0" x 8.0"
Product Code: TOS103

Product Code: 1108