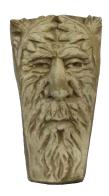

Size: 12.0" x 6.5"

Product Code: PLQ136RED

**Large Greenman**Size: 12" x 12"

Product Code: PLQ156ANT

**Leaf Greenman** 

Size: 16" x 9"

Product Code: PLQ157ANT

**Bearded Man** 