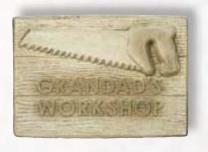

Size: 9.5" x 13.5"

Product Code: PLQ118ANT

Fancy Welcome Sign Plaque

Size: 5.0" x 8.0"

Product Code: PLQ119ANT

Grandad's Shed Plaque

Size: 8.0" x 8.0"

Product Code: PLQ120ANT