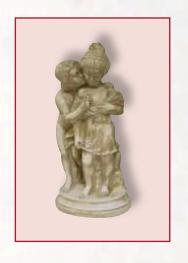

# Figures

Lovers
Size: 15.5" x 7.5"
Product Code: 111

Maid of Spring
Size: 27.0" x 8.0"
Product Code: 112

Amazing Detail

Roman Maid Size: 25.5 "x 8.0" Product Code: 116

Size: 15.5" x 12.0" Product Code: 702