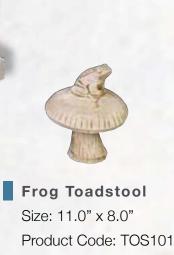

# Finials and Toadstools

Product Code: 1103

Small Lion
Size: 18.0" x 9.0"
Product Code: 1107

Cone Toadstool
Size: 9.0" x 6.0"
Product Code: TOS102

Flat Toadstool
Size: 8.0" x 8.0"
Product Code: TOS103

Product Code: 1108