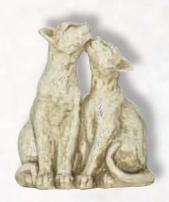

Size: 8.0" x 7.5" Product Code: 1320

Pairs of Cats

Size: 8.5" x 3.5"

Product Code: 1318

Amazing Detail

Medium British Bulldog

Size: 12.0" x 8.0" Product Code: 1319

Frog