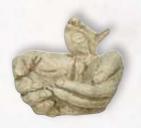

# Birdbaths

Bird on Hand Size: 8.0" x 9.0" Product Code: 314

Spiral
Size: 23.0" x 16.0"
Product Code: 307