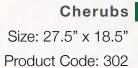

# Birdbaths

Bird on Hand Size: 8.0" x 9.0" Product Code: 314

Spiral
Size: 23.0" x 16.0"
Product Code: 307