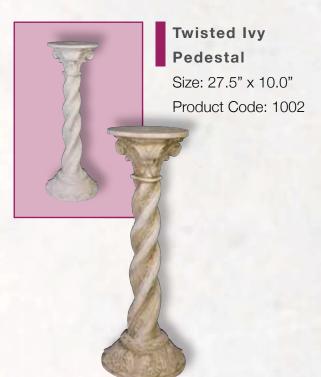

# Plinths and Bases

Oxford Plinth
Size: 15.5" x 12.0"
Product Code: 702

**Roman Plinth**Size: 13.0" x 11.5

Size: 13.0" x 11.5" Product Code: 703

**Plinth** Size: 23.0" x 15.0"

Large Oxford