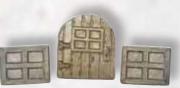

Size: 12.0" x 6.5"

Product Code: PLQ136ANT

Fairy Door Plaque

Size: 5.0" x 4.5"

Product Code: PLQ132ANT

Fairy Windows (Pair)
Plaque

Size: 3.0" x 4.0" (each)

Product Code: PLQ133ANT

Fairy Door and 2 Windows
Plaque Pack
Available in Antique, Red,
Green or Black

Size: Door: 5.0" x 4.5" Windows:

3.0" x 4.0" (each)

Product Code: PLQ138ANT/GRN/BLK

Sweet Pea & Snapdragon Plaque

Size: 7.0" x 10.5"