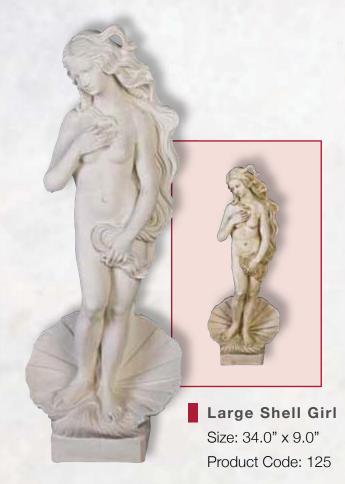

# Figures

Size: 24.0" x 9.0" Product Code: 121

Oxford Plinth Size: 15.5" x 12.0" Product Code: 702

Hebe Size: 47.5" x 27.0" Product Code: 124