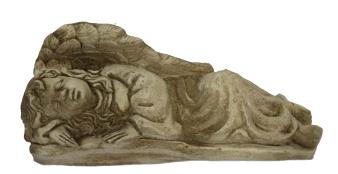

Size: 7" x 6" x 3.5"

Product Code: 1336ANT

**Resting Angel** 

Size: 12" x 6"

Product Code: 1335ANT

Birds On Boot

Size: 11" x 6" x 6"

Product Code: 1337ANT