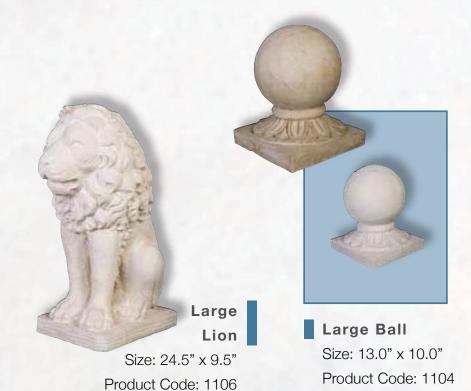

# Finials and Toadstools

Product Code: 1103

Small Lion
Size: 18.0" x 9.0"
Product Code: 1107

Cone Toadstool
Size: 9.0" x 6.0"
Product Code: TOS102

Flat Toadstool
Size: 8.0" x 8.0"
Product Code: TOS103

Product Code: 1108

#### Animals

Hippo

Size: 9.0" x 14.0" Product Code: 1306

Large Lucky Lion

Size: 6.0" x 5.0" Product Code: 1310

Small Lucky Lion

Size: 4.0" x 3.5" Product Code: 1311

Small British Bulldog