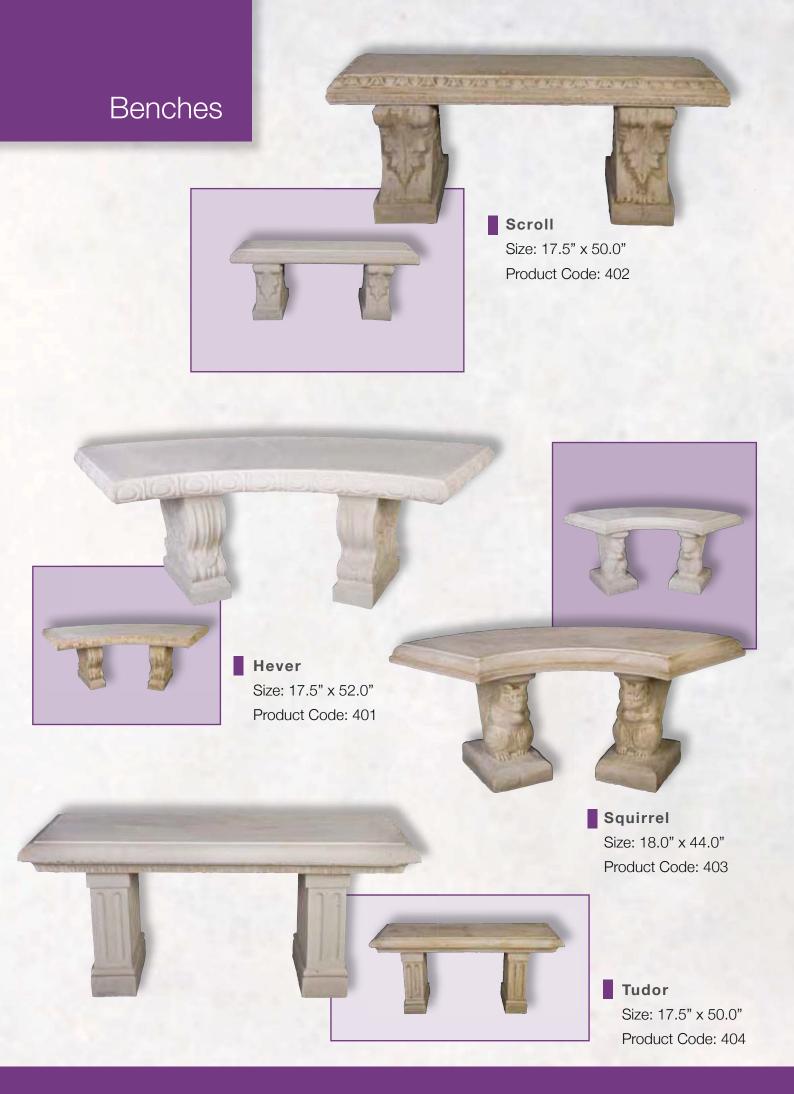

#### Pots and Tubs

#### Large Scroll Pot

Size: 19.5" x 16.5" x 8.0"

Product Code: 605

Large Roman
Plinth

Size: 13.0" x 11.5"

Product Code: 703