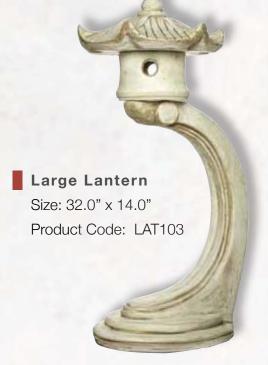

6"

Product Code: 1335ANT



Birds On Boot

Size: 11" x 6" x 6"

Product Code: 1337ANT

## Buddhas and Lanterns



Meditating Buddha Size: 13.5" x 10.0" x 6.0" Product Code: BUD101



Small Laughing Buddha Size: 10.0" x 7.0" x 7.0" Product Code: BUD102



Medium Laughing Buddha Size: 12.0" x 13.5" Product Code: BUD103







Small Meditating Buddha

Size: 10.0" x 5.5"

Product Code: BUD105

Medium Lucky Buddha Size: 12.0" x 13.0" Product Code: BUD107



Large Laughing Buddha
Size: 31.0" x 22.0"

Product Code: BUD110



See No Evil Buddha

Size: 7.0" x 7.0"

Product Code: BUD112



Hear No Evil Buddha

Size: 7.0" x 7.0"

Product Code: BUD113





Small Lucky Buddha

Size: 7.0" x 7.0"

Product Code: BUD106



Product Code: BUD115



Medium Lantern

Size: 26.0" x 12.0"

Product Code: LAT102



#### Plaques



Small Buddha Plaque

Size: 11.0" x 7.0" x 4.0"

Product Code: PLQ101ANT



Moon and Stars Plaque

Size: 14.0" x 14.0" x 2.0"

Product Code: PLQ103ANT



Large Lion Mask Plaque

Size: 14.0" x 14.0" x 11.0" Product Code: PLQ105ANT



Small Lion Mask Plaque

Size: 4.5" x 7.0"

Product Code: PLQ104ANT



Harvest Greenman
Plaque (Antique)

Size: 6.0" x 4.5"

Product Code: PLQ106ANT



Harvest Greenman Plaque (Green)

Size: 6.0" x 4.5"

Product Code: PLQ106GRN



Lucky Star Greenman Plaque (Antique)

Size: 7.0" x 7.0"

Product Code: PLQ107ANT



Lucky Star Greenman
Plaque (Green)

Size: 7.0" x 7.0"

Product Code: PLQ107GRN



Spring Greenman Plaque (Antique)

Size: 7.0" x 6.0"

Product Code: PLQ108ANT



Spring Greenman Plaque (Green)

Size: 7.0" x 6.0"

Product Code: PLQ108GRN