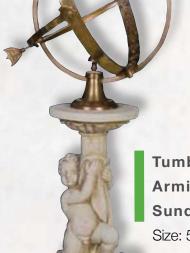

**Tumbleboy** Sundial

Size: 35.5" x 11.5" Product Code: 905

Column **Armillary** Sundial

Size: 59.75" x 15.0"

Product Code: 911

Size: 59.85" x 10.0"

Product Code: 912

Tumbleboy **Armillary** Sundial

Size: 53.25" x 11.5"