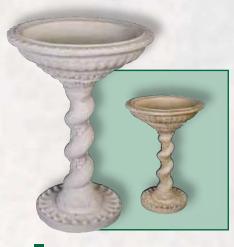

# Birdbaths

Bird on Hand Size: 8.0" x 9.0" Product Code: 314

Spiral
Size: 23.0" x 16.0"
Product Code: 307