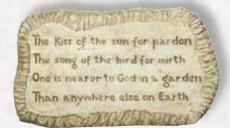

Product Code: PLQ109ANT

Happy Greenman Plaque (Green)

Size: 9.0" x 6.0"

Product Code: PLQ109GRN

Oak Greenman
Plaque (Antique)

Size: 8.0" x 8.0"

Product Code: PLQ110ANT

Kiss of the Sun Plaque

Size: 8.0" x 14.0"

Product Code: PLQ111ANT