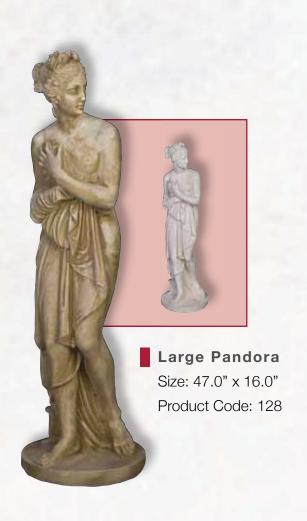

# Figures

Size: 24.0" x 9.0" Product Code: 121

Oxford Plinth Size: 15.5" x 12.0" Product Code: 702

Hebe Size: 47.5" x 27.0" Product Code: 124