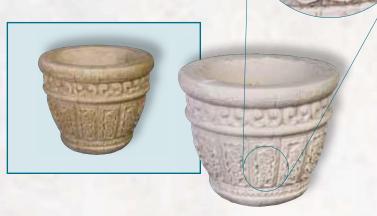

#### Pots and Tubs

#### Large Scroll Pot

Size: 19.5" x 16.5" x 8.0"

Product Code: 605

Large Roman
Plinth

Size: 13.0" x 11.5"

Product Code: 703

#### **Barrel Pot**

Size: 9.5" x 11.5" x 8.0"

Product Code: 601

Size: 30.0" x 30.0" x 7.5"

Product Code: 603

Size: 11.5" x 13.5" x 10.0"

Product Code: 604