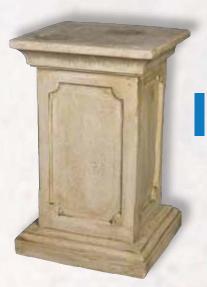

# Plinths and Bases

Oxford Plinth
Size: 15.5" x 12.0"
Product Code: 702

**Roman Plinth**Size: 13.0" x 11.5

Size: 13.0" x 11.5" Product Code: 703

**Plinth** Size: 23.0" x 15.0"

Large Oxford