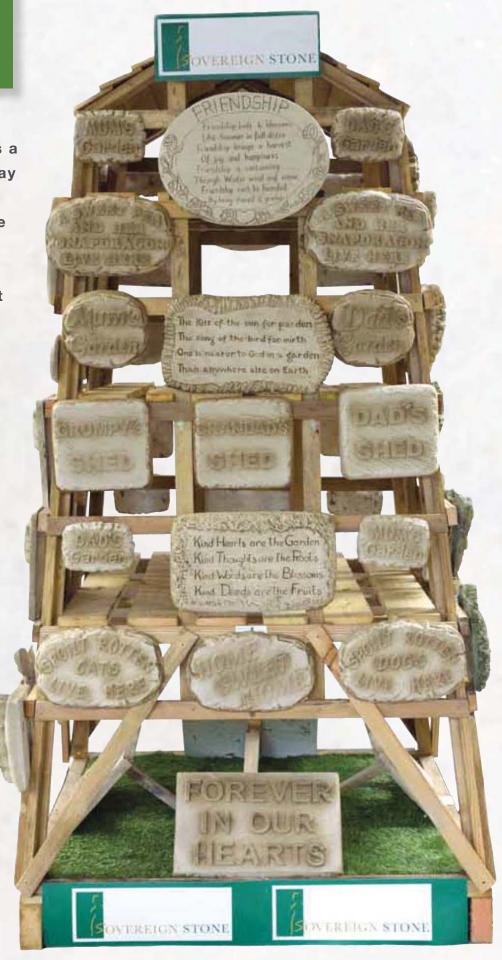

# Pop Up Display Stand

A pop up display stand is a convenient and robust way to store and display our handmade plaques on the shop floor.

You only need an area 3ft square to help you maximise your sales and profit opportunity.

To find out how you can qualify for your FREE display stand please call 07717 722765 for further information.