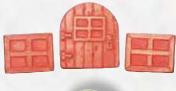

Fairy Door and 2 Windows
Plaque Pack
Available in Antique, Red,
Green or Black

Size: Door: 5.0" x 4.5" Windows:

3.0" x 4.0" (each)

Product Code: PLQ138ANT/GRN/BLK

Sweet Pea & Snapdragon Plaque

Size: 7.0" x 10.5"