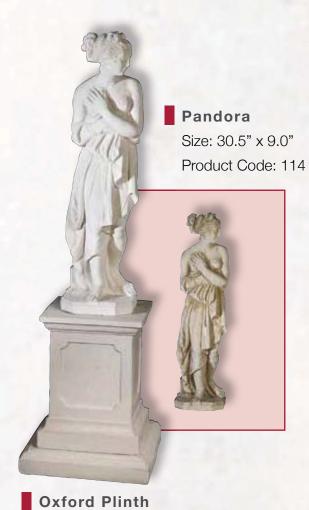

# Figures

Size: 24.0" x 9.0" Product Code: 121

Oxford Plinth Size: 15.5" x 12.0" Product Code: 702

Hebe Size: 47.5" x 27.0" Product Code: 124

# Plinths and Bases

Oxford Plinth
Size: 15.5" x 12.0"
Product Code: 702

**Roman Plinth**Size: 13.0" x 11.5

Size: 13.0" x 11.5" Product Code: 703

**Plinth** Size: 23.0" x 15.0"

Large Oxford