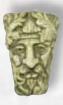

Size: 14.0" x 14.0" x 11.0" Product Code: PLQ105ANT

Small Lion Mask Plaque

Size: 4.5" x 7.0"

Product Code: PLQ104ANT

Harvest Greenman
Plaque (Antique)

Size: 6.0" x 4.5"

Product Code: PLQ106ANT

Harvest Greenman Plaque (Green)

Size: 6.0" x 4.5"

Product Code: PLQ106GRN

Lucky Star Greenman Plaque (Antique)

Size: 7.0" x 7.0"

Product Code: PLQ107ANT

Lucky Star Greenman
Plaque (Green)

Size: 7.0" x 7.0"

Product Code: PLQ107GRN