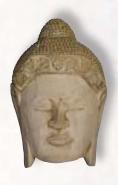

#### Plaques

Small Buddha Plaque

Size: 11.0" x 7.0" x 4.0"

Product Code: PLQ101ANT

Moon and Stars Plaque

Size: 14.0" x 14.0" x 2.0"

Product Code: PLQ103ANT

Large Lion Mask Plaque