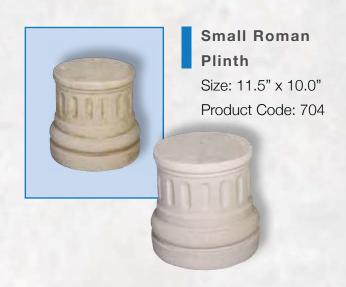

#### Large Scroll Pot

Size: 19.5" x 16.5" x 8.0"

Product Code: 605

Large Roman
Plinth

Size: 13.0" x 11.5"

Product Code: 703