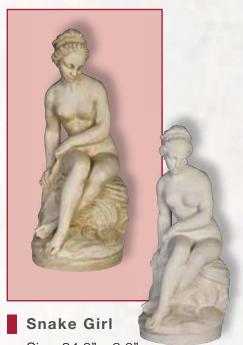

# Figures

Size: 24.0" x 9.0" Product Code: 121

Oxford Plinth Size: 15.5" x 12.0" Product Code: 702

Hebe Size: 47.5" x 27.0" Product Code: 124