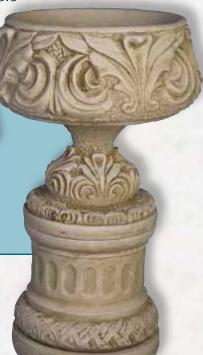

#### Pots and Tubs

#### **Barrel Pot**

Size: 9.5" x 11.5" x 8.0"

Product Code: 601

Size: 30.0" x 30.0" x 7.5"

Product Code: 603

Size: 11.5" x 13.5" x 10.0"

Product Code: 604