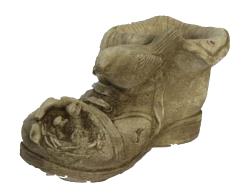

Size: 7" x 6" x 3.5"

Product Code: 1336ANT

**Resting Angel** 

Size: 12" x 6"

Product Code: 1335ANT

Birds On Boot

Size: 11" x 6" x 6"

Product Code: 1337ANT