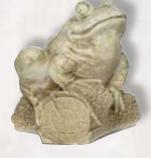

Size: 8.0" x 7.5" Product Code: 1320

Pairs of Cats

Size: 8.5" x 3.5"

Product Code: 1318

Amazing Detail

Medium British Bulldog

Size: 12.0" x 8.0" Product Code: 1319

Frog