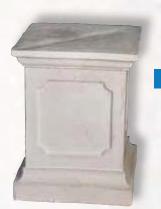

# Plinths and Bases

Oxford Plinth
Size: 15.5" x 12.0"
Product Code: 702

**Roman Plinth**Size: 13.0" x 11.5

Size: 13.0" x 11.5" Product Code: 703

**Plinth** Size: 23.0" x 15.0"

Large Oxford