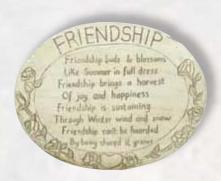

PLQ104ANT



Harvest Greenman
Plaque (Antique)

Size: 6.0" x 4.5"

Product Code: PLQ106ANT



Harvest Greenman Plaque (Green)

Size: 6.0" x 4.5"

Product Code: PLQ106GRN



Lucky Star Greenman Plaque (Antique)

Size: 7.0" x 7.0"

Product Code: PLQ107ANT



Lucky Star Greenman
Plaque (Green)

Size: 7.0" x 7.0"

Product Code: PLQ107GRN



Spring Greenman Plaque (Antique)

Size: 7.0" x 6.0"

Product Code: PLQ108ANT



Spring Greenman Plaque (Green)

Size: 7.0" x 6.0"

Product Code: PLQ108GRN



Happy Greenman
Plaque (Antique)

Size: 9.0" x 6.0"

Product Code: PLQ109ANT



Happy Greenman Plaque (Green)

Size: 9.0" x 6.0"

Product Code: PLQ109GRN



Oak Greenman
Plaque (Antique)

Size: 8.0" x 8.0"

Product Code: PLQ110ANT



Kiss of the Sun Plaque

Size: 8.0" x 14.0"

Product Code: PLQ111ANT



#### Friendship Plaque

Size: 11.0" x 14.0"

Product Code: PLQ112ANT



#### Oak Greenman Plaque (Green)

Size: 8.0" x 8.0" Product Code:

PLQ110GRN



POP UP DISPLAY STAND AVAILABLE SEE PAGE 31 FOR MORE DETAILS

#### Plaques



#### Kind Heart Plaque

Size: 8.0" x 14.0"

Product Code: PLQ113ANT



Spoilt Rotten Cats Live Here Plaque

Size: 7.0" x 10.5"

Product Code: PLQ114ANT



Spoilt Rotten Dogs Live Here Plaque

Size: 7.0" x 10.5"

Product Code: PLQ115ANT



Welcome Sign
Wood Effect Plaque

Size: 4.5" x 7.5"

Product Code: PLQ116ANT



Dad's Shed Plaque

Size: 8.0" x 8.0"

Product Code: PLQ117ANT



Dad's Workshop Plaque

Size: 9.5" x 13.5"

Product Code: PLQ118ANT



Fancy Welcome Sign Plaque

Size: 5.0" x 8.0"

Product Code: PLQ119ANT



Grandad's Shed Plaque

Size: 8.0" x 8.0"

P