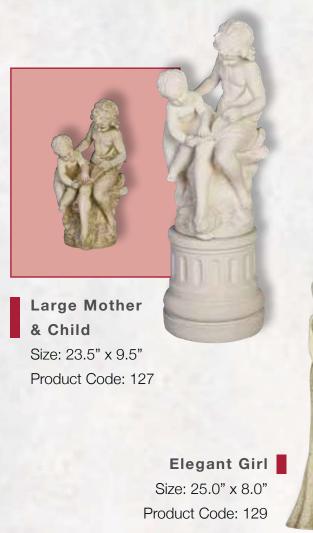

# Figures

Lovers
Size: 15.5" x 7.5"
Product Code: 111

Maid of Spring
Size: 27.0" x 8.0"
Product Code: 112

Amazing Detail

Roman Maid Size: 25.5 "x 8.0" Product Code: 116

Size: 15.5" x 12.0" Product Code: 702

# Figures

Size: 24.0" x 9.0" Product Code: 121

Oxford Plinth Size: 15.5" x 12.0" Product Code: 702

Hebe Size: 47.5" x 27.0" Product Code: 124