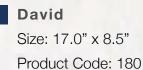

#### Busts

Bust of Rose
Size: 17.0" x 8.0"
Product Code: 186

Bust of Marcus
Size: 20.0" x 13.5"
Product Code: 184

Bust of Donna
Size: 18.0" x 9.0"
Product Code: 185

Bust of Mozart
Size: 17.5" x 11.0"
Product Code: 183