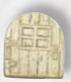

Size: 12.0" x 6.5"

Product Code: PLQ136ANT

Fairy Door Plaque

Size: 5.0" x 4.5"

Product Code: PLQ132ANT

Fairy Windows (Pair)
Plaque

Size: 3.0" x 4.0" (each)

Product Code: PLQ133ANT