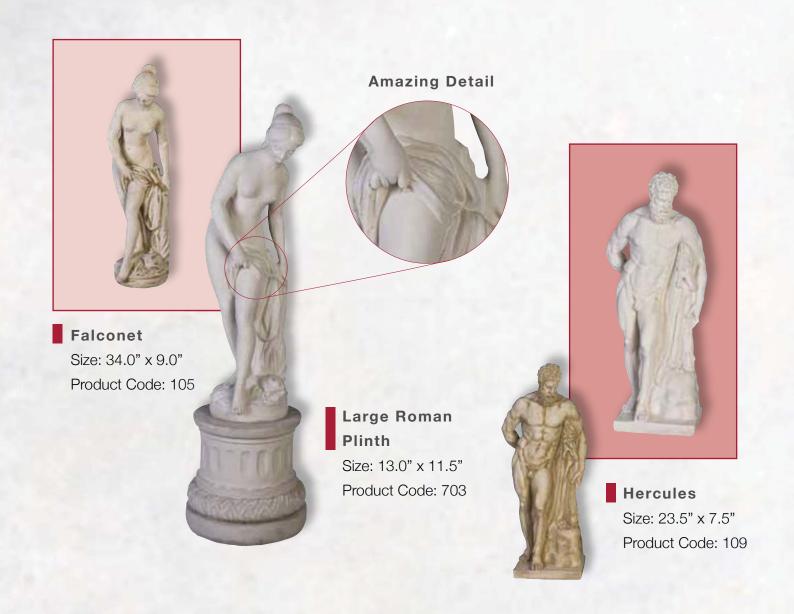

#### Large Scroll Pot

Size: 19.5" x 16.5" x 8.0"

Product Code: 605

Large Roman
Plinth

Size: 13.0" x 11.5"

Product Code: 703

# Plinths and Bases

Oxford Plinth
Size: 15.5" x 12.0"
Product Code: 702

**Roman Plinth**Size: 13.0" x 11.5

Size: 13.0" x 11.5" Product Code: 703

**Plinth** Size: 23.0" x 15.0"

Large Oxford