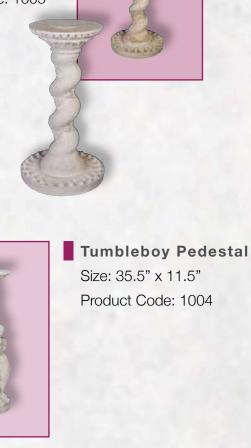

**Tumbleboy** Sundial

Size: 35.5" x 11.5" Product Code: 905

Column **Armillary** Sundial

Size: 59.75" x 15.0"

Product Code: 911

Size: 59.85" x 10.0"

Product Code: 912

Tumbleboy **Armillary** Sundial