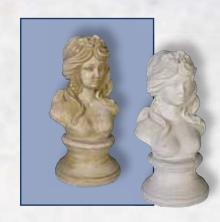

#### Busts

Bust of Rose
Size: 17.0" x 8.0"
Product Code: 186

Bust of Marcus
Size: 20.0" x 13.5"
Product Code: 184

Bust of Donna
Size: 18.0" x 9.0"
Product Code: 185

Bust of Mozart
Size: 17.5" x 11.0"
Product Code: 183