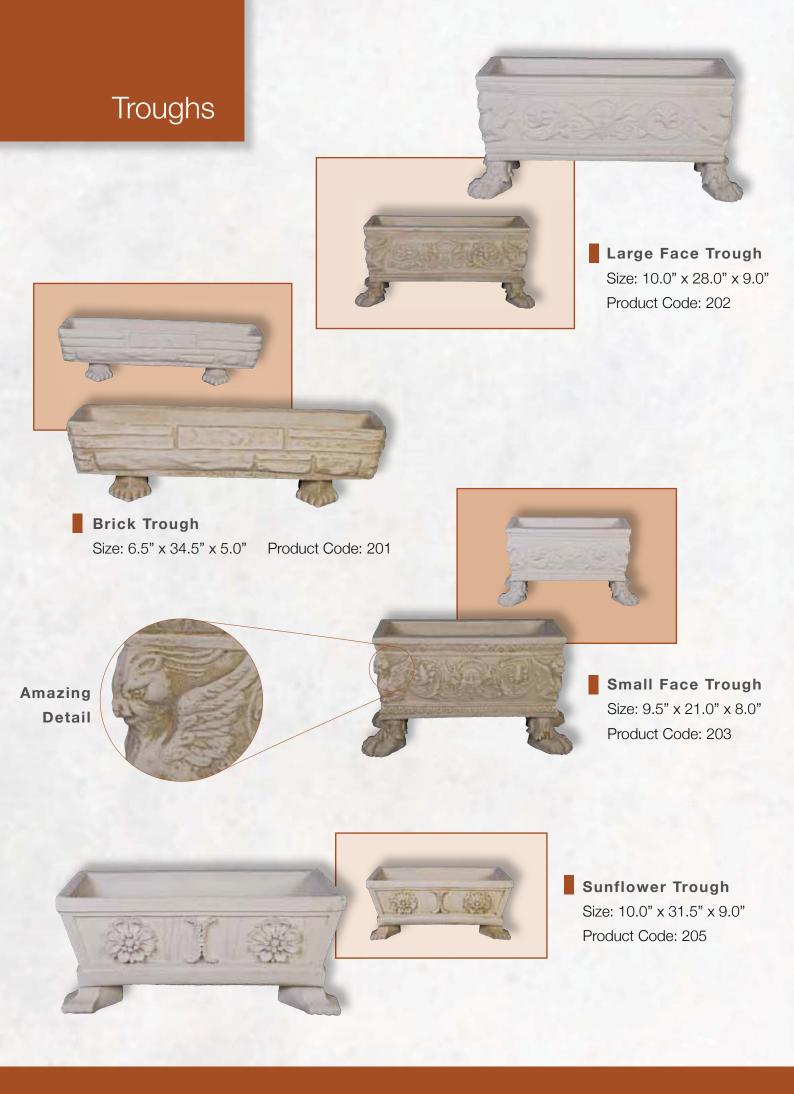

available in

White and Antique finishes





White

Antique







Fruit Girl
Size: 26.5" x 8.0"
Product Code: 107

Fruit Boy
Size: 26.5" x 8.0"
Product Code: 106





# Figures



Lovers
Size: 15.5" x 7.5"
Product Code: 111



Maid of Spring
Size: 27.0" x 8.0"
Product Code: 112

Amazing Detail



Roman Maid Size: 25.5 "x 8.0" Product Code: 116





Size: 15.5" x 12.0" Product Code: 702



# Figures



Size: 24.0" x 9.0" Product Code: 121



Oxford Plinth Size: 15.5" x 12.0" Product Code: 702





Hebe Size: 47.5" x 27.0" Product Code: 124











#### Busts







Bust of Rose
Size: 17.0" x 8.0"
Product Code: 186







Bust of Marcus
Size: 20.0" x 13.5"
Product Code: 184

Bust of Donna
Size: 18.0" x 9.0"
Product Code: 185



Bust of Mozart
Size: 17.5" x 11.0"
Product Code: 183







# Birdbaths





Bird on Hand Size: 8.0" x 9.0" Product Code: 314







Spiral
Size: 23.0" x 16.0"
Product Code: 307









#### Pots and Tubs

#### Large Scroll Pot

Size: 19.5" x 16.5" x 8.0"

Product Code: 605



Large Roman
Plinth

Size: 13.0" x 11.5"

Product Code: 703



#### **Barrel Pot**

Size: 9.5" x 11.5" x 8.0"

Product Code: 601



Size: 30.0" x 30.0" x 7.5"

Product Code: 603



Size: 11.5" x 13.5" x 10.0"

Product Code: 604



# Amazing Detail

#### Wicker Pot

Size: 12.0" x 12.0" x 9.0"



# Plinths and Bases







Oxford Plinth
Size: 15.5" x 12.0"
Product Code: 702





**Roman Plinth**Size: 13.0" x 11.5

Size: 13.0" x 11.5" Product Code: 703



**Plinth** Size: 23.0" x 15.0"

Large Oxford

## Sundials



Spiral Sundial

Size: 19.0" x 11.0" Product Code: 910



Twist