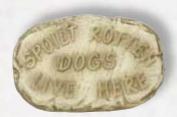

#### Kind Heart Plaque

Size: 8.0" x 14.0"

Product Code: PLQ113ANT

Spoilt Rotten Cats Live Here Plaque

Size: 7.0" x 10.5"

Product Code: PLQ114ANT

Spoilt Rotten Dogs Live Here Plaque

Size: 7.0" x 10.5"

Product Code: PLQ115ANT

Welcome Sign
Wood Effect Plaque

Size: 4.5" x 7.5"

Product Code: PLQ116ANT

Dad's Shed Plaque

Size: 8.0" x 8.0"

Product Code: PLQ117ANT

Dad's Workshop Plaque