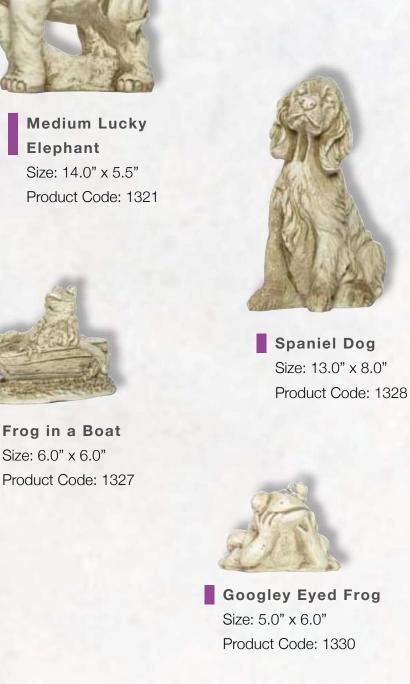

#### Animals

Hippo

Size: 9.0" x 14.0" Product Code: 1306

Large Lucky Lion

Size: 6.0" x 5.0" Product Code: 1310

Small Lucky Lion

Size: 4.0" x 3.5" Product Code: 1311

Small British Bulldog

Size: 8.0" x 7.5" Product Code: 1320

Pairs of Cats

Size: 8.5" x 3.5"

Product Code: 1318

Amazing Detail

Medium British Bulldog

Size: 12.0" x 8.0" Product Code: 1319

Frog

Size: 7.0" x 7.0"

Sitting Cat

Size: 9.0" x 4.0"

Product Code: 1325