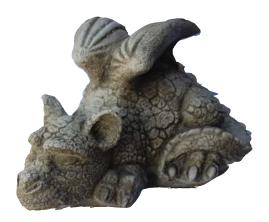

#### Animals

Sleeping Dragon

Size: 8" x 7" x 6"

Product Code: 1333ANT

Resting Dragon

Size: 8" x 7" x 6"

Product Code: 1334ANT

Cherub On Log