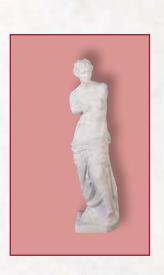

# Figures

Size: 24.0" x 9.0" Product Code: 121

Oxford Plinth Size: 15.5" x 12.0" Product Code: 702

Hebe Size: 47.5" x 27.0" Product Code: 124