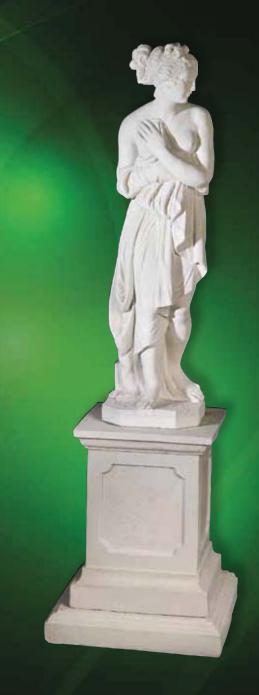

# Figures

Lovers
Size: 15.5" x 7.5"
Product Code: 111

Maid of Spring
Size: 27.0" x 8.0"
Product Code: 112

Amazing Detail

Roman Maid Size: 25.5 "x 8.0" Product Code: 116

Size: 15.5" x 12.0" Product Code: 702

# Figures

Size: 24.0" x 9.0" Product Code: 121

Oxford Plinth Size: 15.5" x 12.0" Product Code: 702

Hebe Size: 47.5" x 27.0" Product Code: 124