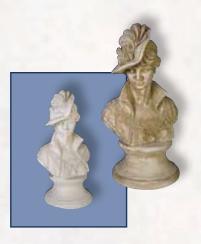

#### Busts

Bust of Rose
Size: 17.0" x 8.0"
Product Code: 186

Bust of Marcus
Size: 20.0" x 13.5"
Product Code: 184

Bust of Donna
Size: 18.0" x 9.0"
Product Code: 185

Bust of Mozart
Size: 17.5" x 11.0"
Product Code: 183